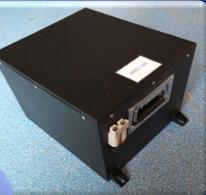

## 48V 100AH LiFePO4 Deep Cycle Battery Pack

| Cell Type  | NMC 3.7V 25AH              |
|------------|----------------------------|
| Array Mode | LiFePO4                    |
| Dimensions | 370 x 272 x 225            |
| Cycle Life | <u>&gt;</u> 2500 6-7 years |