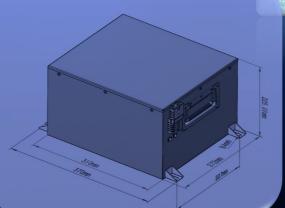

## 48V 100AH LiFePO4 Deep Cycle Battery Pack

| Cell Type  | NMC 3.7V 25AH              |
|------------|----------------------------|
| Array Mode | LiFePO4                    |
| Dimensions | 370 x 272 x 225            |
| Cycle Life | <u>&gt;</u> 2500 6-7 years |